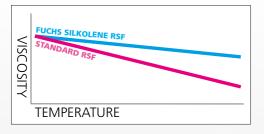

The high VI contained in the FUCHS SILKOLENE RSF range provides a far more consistent damping performance throughout the operating range due to the fact the viscosity changes less with increasing temperature.

select the correct ISO rating or preferred Weight from the new blue RSF front labels The end result being that suspension units will perform at similar high levels all day, throughout continuous riding and not lose any performance or 'feel' compared to standard suspension fluids thinning out as temperature rises and fading in responsiveness.