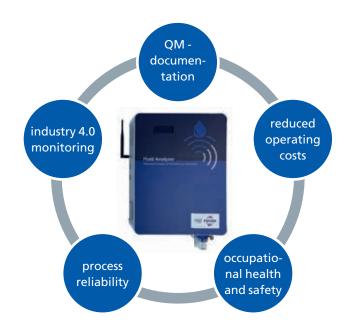

## Digital coolant monitoring

Advantages of the FUCHS Fluid Analyzer in a nutshell:

- Sensor-based metalworking fluid monitoring
- Extended tool life
- Reduced downtimes
- Avoidance of unscheduled maintenance
- Maximization of metalworking fluid service life
- Reduced system cleaning costs
- Continuous documentation
- Improved occupational health and safety