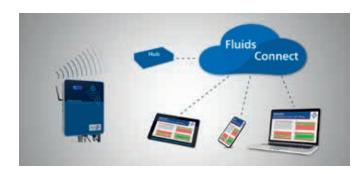

# **Quick and easy**

Installation and set-up of the FUCHS Fluid Analyzer is quick and easy and takes place without any intervention in the machine tool itself.

All measured values are sent wireless, via a secure and reliable data connection, to FUCHS FluidsConnect – the solution platform for lubricant monitoring, maintenance and asset management.

Here, all machines can be monitored, even across locations, current and historical measured values can be analyzed, and maintenance operations can be planned and documented.

All measured values are continuously and securely integrated into the FUCHS FluidsConnect solution platform. The values can also be displayed on mobile devices.

# Fluid Analyzer and FluidsConnect: