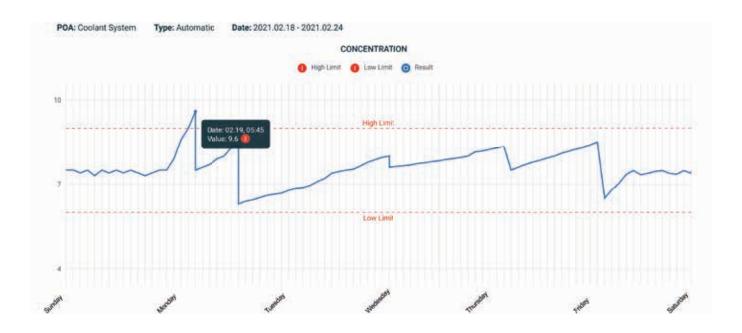

# The metalworking fluid goes digital

Clear visualizations and configurable views allow targeted analysis at any time.