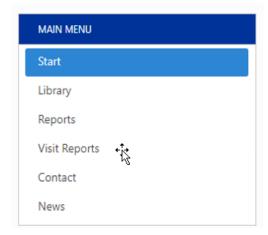

## **Handling**

Clicking on **Start** will provide you with an overview of the most current news and reports.

The area **Library** includes interesting documents.

Go to **Reports** in order to select individual inspection reports, trends and overview reports.

The area **Visit Reports** includes the summarized visit report, e.g. of a site.

Click on **Contact** to send us a message.

The **News** section includes a list of all the news you have received.

On the top right you will see your user name (example here: ADM). Please move the cursor to it and **My Details** will appear. If required, you may change your preferred language and unit adjustments here. Click on **My Details** and then on the pen. You can now change and save the language and unit adjustments under your user name.